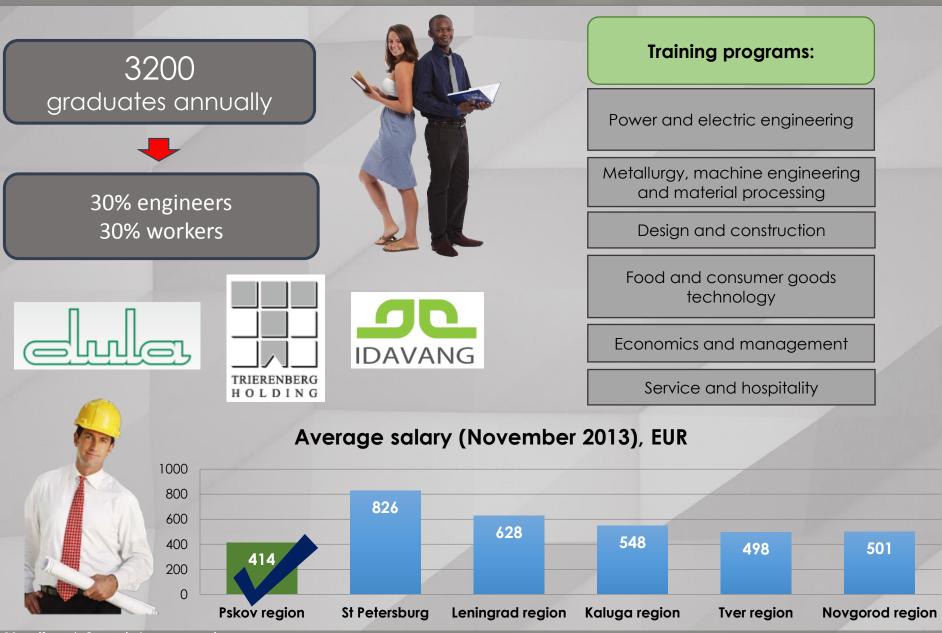

urope

| St Petersburg     | 3 hours  | 294 km |
|-------------------|----------|--------|
| Moscow            | 8 hours  | 730 km |
| Helsinki, Finland | 8 hours  | 700 km |
| Tallinn, Estonia  | 4 hours  | 350 km |
| Riga, Latvia      | 3 hours  | 280 km |
| Kaunas, Lithuania | 5 hours  | 570 km |
| Minsk, Belarus    | 7 hours  | 500 km |
| Kiev, Ukraine     | 11 hours | 930 km |



Особая экономическая

моглино

#### Boundaries on three foreign countries Estonia, Latvia and Belarus

11 border-crossing checkpoints:1 airport, 7 automobile and3 railway

## Major production and consumption centers:

St Petersburg and Moscow: Volkswagen, Toyota, Ford, Hyundai, GM, Renault; Belarus – MAZ Kaliningrad – KIA Tatarstan – Ford Sollers, KAMAZ Ulyanovsk – UAZ Krasnoyarsk – KAZ

### 08. Workforce





Moglino | Special economic zone



#### Special economic zone MOGLINO

# Thank you for your attention!

Moglino SEZ, JSC Pskov, Lenina str., 17 tel/fax 8(8112)68-20-80 E-mail: <u>sez.moglino@gmail.com</u> www.moglino.com