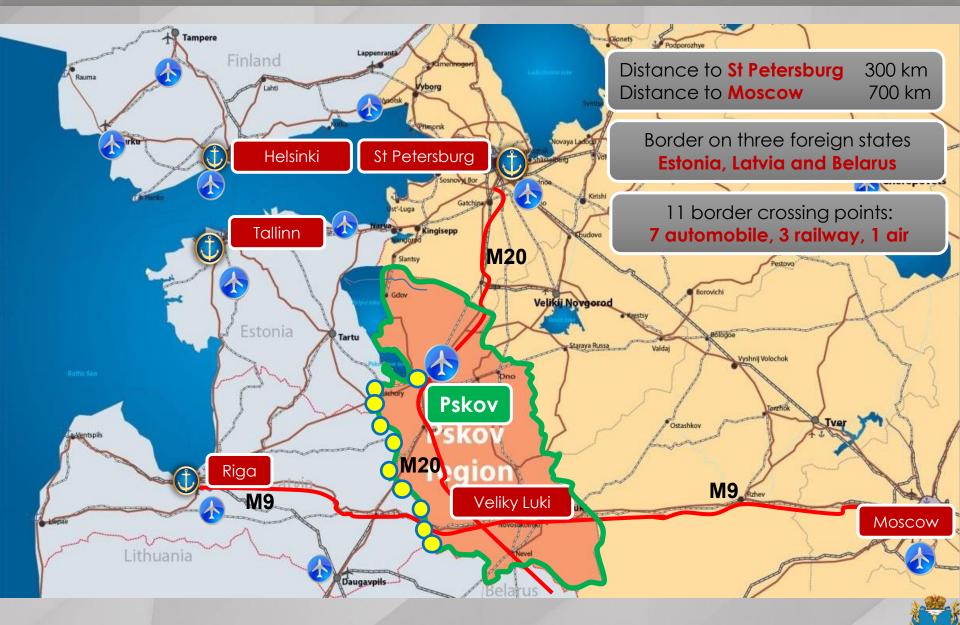

Pskov region, Russia



#### 01. Geographical location. Transport accessibility





#### 02. High economic and industrial potential



#### Companies in priority economy sectors

| Branch                           | No of companies |  |
|----------------------------------|-----------------|--|
| Agro-industrial complex          | 58              |  |
| Transport & logistics            | 89              |  |
| Construction                     | 11              |  |
| Light manufacturing              | 28              |  |
| Forest industry                  | 83              |  |
| Tourism                          | 52              |  |
| Electric equipment and machinery | 42              |  |

#### Current key economy branches:

- Electrical equipment
- Cables & wires
- Electric welding equipment
- Car electrical equipment
- Lifting machinery





#### 03. Urban integrat