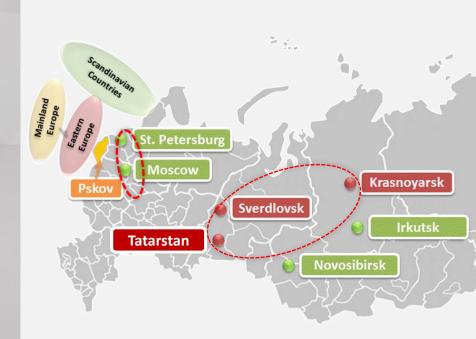

#### 07. Potential Sales Market for Automotive Components

The Pskov Region is situated not far from the main centers of consumption of Russia and Europe

| St Petersburg     | 3 hours  | 294 km |
|-------------------|----------|--------|
| Moscow            | 8 hours  | 730 km |
| Helsinki, Finland | 8 hours  | 700 km |
| Tallinn, Estonia  | 4 hours  | 350 km |
| Riga, Latvia      | 3 hours  | 280 km |
| Kaunas, Lithuania | 5 hours  | 570 km |
| Minsk, Belarus    | 7 hours  | 500 km |
| Kiev, Ukraine     | 11 hours | 930 km |

## Major production and consumption centers:

St Petersburg and Moscow: Volkswagen, Toyota, Ford, Hyundai, GM, Renault; Belarus – MAZ Kaliningrad – KIA Tatarstan – Ford Sollers, KAMAZ Ulyanovsk – UAZ Krasnoyarsk – KAZ