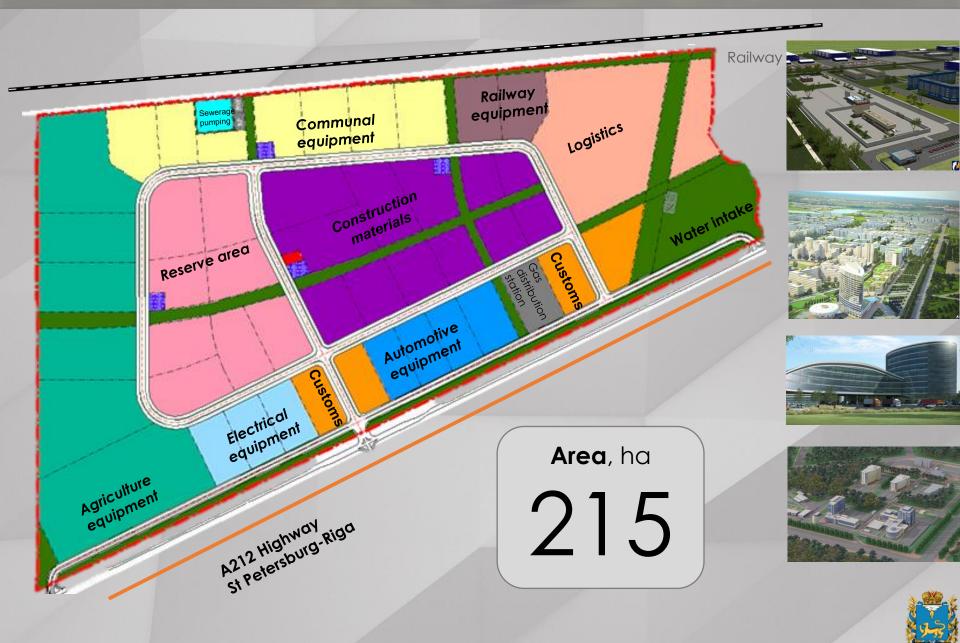

#### 04. Moglino SEZ localization

#### 05. Automotive components production cluster

Railway

Highway A 212

Pskov factories supply to: Hyundai Motor Manufacturing Russia, EMERCOM, AutoVAZ, GAZ, GM-AutoVAZ, GM-Uzbekistan, KamAZ, MAZ, UAZ, ZAZ Automotive components production

Automotive components cluster – **8,3 ha** Land lots from **1 ha** of different configurations